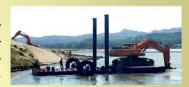

#### **EXCAVATOR MOUNTED SECTIONAL BARGE**

Another repeat order by our satisfied oversea's customer. We had successfully delivered one more set of Ultratrex Excavator Mounted Sectional Barge on February 2020 after their first order in 2019. Ultratrex Excavator Mounted Sectional Barge is powered by DOOSAN DX500 equipped with 16 meter long reach arm. The said product is operating and performing effectively. This sectional barge is self propelled and build with spud system to ensure stability while digging in deeper water.