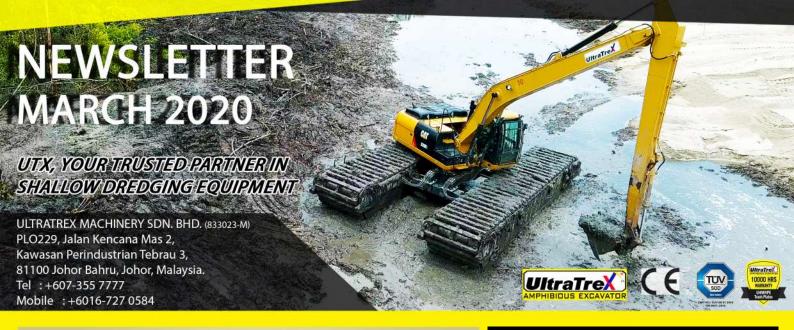

## PRODUCTS AND ACHIVEMENTS

#### **EXCAVATOR MOUNTED SECTIONAL BARGE**

Another repeat order by our satisfied oversea's customer. We had successfully delivered one more set of Ultratrex Excavator Mounted Sectional Barge on February 2020 after their first order in 2019. Ultratrex Excavator Mounted Sectional Barge is powered by DOOSAN DX500 equipped with 16 meter long reach arm. The said product is operating and performing effectively. This sectional barge is self propelled and build with spud system to ensure stability while digging in deeper water.





#### **ULTRATREX AQUATIC WEED HARVESTER WH80-2**



On 14th January 2020, Department of Irrigation and Drainage Malacca visited and performed a Factory Acceptance Test for the Ultratrex Aquatic Weed Harvester WH80-2. Ultratrex weed harve